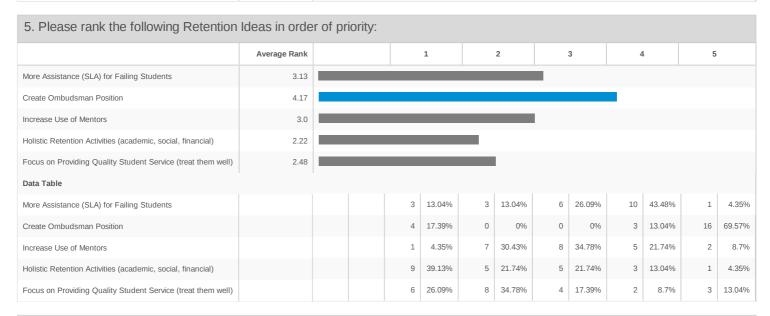

|     |  |    |        |   |        |   |        |   |        |   |        |
| Reach Out to Alumni to Recruit Children                      |     |  | 2  | 8.7%   | 5 | 21.74% | 3 | 13.04% | 4 | 17.39% | 9 | 39.13% |
| Target Businesses and Employees                              |     |  | 2  | 8.7%   | 4 | 17.39% | 5 | 21.74% | 6 | 26.09% | 6 | 26.09% |
| Program Days                                                 |     |  | 3  | 13.04% | 4 | 17.39% | 6 | 26.09% | 6 | 26.09% | 4 | 17.39% |
| Increase Faculty Interaction with Students and Parents       |     |  | 12 | 52.17% | 2 | 8.7%   | 5 | 21.74% | 2 | 8.7%   | 2 | 8.7%   |
| Focus Groups with Students as well as Faculty and Admissions |     |  | 4  | 17.39% | 8 | 34.78% | 4 | 17.39% | 5 | 21.74% | 2 | 8.7%   |







|            |          | Prioritize marketing ideas                                                                                                                                                     |
|------------|----------|--------------------------------------------------------------------------------------------------------------------------------------------------------------------------------|
| 11/06/2016 | 61756632 |                                                                                                                                                                                |
| 11/05/2016 | 61726585 |