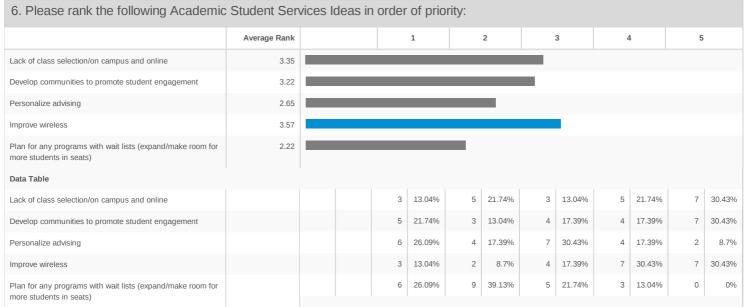

|     |  |    |        |   |        |   |        |   |        |   |        |
| Reach Out to Alumni to Recruit Children                      |     |  | 2  | 8.7%   | 5 | 21.74% | 3 | 13.04% | 4 | 17.39% | 9 | 39.13% |
| Target Businesses and Employees                              |     |  | 2  | 8.7%   | 4 | 17.39% | 5 | 21.74% | 6 | 26.09% | 6 | 26.09% |
| Program Days                                                 |     |  | 3  | 13.04% | 4 | 17.39% | 6 | 26.09% | 6 | 26.09% | 4 | 17.39% |
| Increase Faculty Interaction with Students and Parents       |     |  | 12 | 52.17% | 2 | 8.7%   | 5 | 21.74% | 2 | 8.7%   | 2 | 8.7%   |
| Focus Groups with Students as well as Faculty and Admissions |     |  | 4  | 17.39% | 8 | 34.78% | 4 | 17.39% | 5 | 21.74% | 2 | 8.7%   |







|            |          | Prioritize marketing ideas                                                                                                                                                     |
|------------|----------|--------------------------------------------------------------------------------------------------------------------------------------------------------------------------------|
| 11/06/2016 | 61756632 |                                                                                                                                                                                |
| 11/05/2016 | 61726585 |