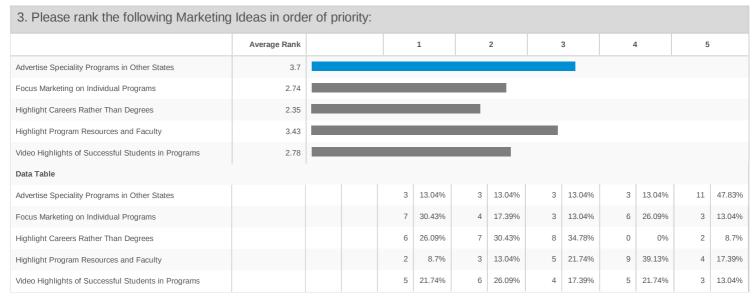

## **SPARC Rank IDEA Survey - Dashboard**



| Responses |
|-----------|
| 97.37%    |
| 2.63%     |
| 0.00%     |
| 100.00%   |
|           |







| Focus Groups with Students as well as Faculty and Admissions | 2.7 |  |    |        |   |        |   |        |   |        |   |        |
|--------------------------------------------------------------|-----|--|----|--------|---|--------|---|--------|---|--------|---|--------|
| Data Table                                                   |     |  |    |        |   |        |   |        |   |        |   |        |
| Reach Out to Alumni to Recruit Children                      |     |  | 2  | 8.7%   | 5 | 21.74% | 3 | 13.04% | 4 | 17.39% | 9 | 39.13% |
| Target Businesses and Employees                              |     |  | 2  | 8.7%   | 4 | 17.39% | 5 | 21.74% | 6 | 26.09% | 6 | 26.09% |
| Program Days                                                 |     |  | 3  | 13.04% | 4 | 17.3