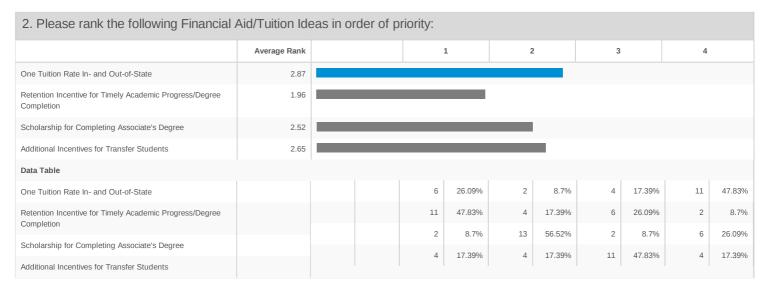

## **SPARC Rank IDEA Survey - Dashboard**

| Responses |
|-----------|
| 97.37%    |
| 2.63%     |
| 0.00%     |
| 100.00%   |
|           |

| Focus Groups with Students as well as Faculty and Admissions | 2.7 |  |    |        |   |        |   |        |   |        |   |        |
|--------------------------------------------------------------|-----|--|----|--------|---|--------|---|--------|---|--------|---|--------|
| Data Table                                                   |     |  |    |        |   |        |   |        |   |        |   |        |
| Reach Out to Alumni to Recruit Children                      |     |  | 2  | 8.7%   | 5 | 21.74% | 3 | 13.04% | 4 | 17.39% | 9 | 39.13% |
| Target Businesses and Employees                              |     |  | 2  | 8.7%   | 4 | 17.39% | 5 | 21.74% | 6 | 26.09% | 6 | 26.09% |
| Program Days                                                 |     |  | 3  | 13.04% | 4 | 17.39% | 6 | 26.09% | 6 | 26.09% | 4 | 17.39% |
| Increase Faculty Interaction with Students and Parents       |     |  | 12 | 52.17% | 2 | 8.7%   | 5 | 21.74% | 2 | 8.7%   | 2 | 8.7%   |
| Focus Groups with Students as well as Faculty and Admissions |     |  | 4  | 17.39% | 8 | 34.78% | 4 | 17.39% | 5 | 21.74% | 2 | 8.7%   |