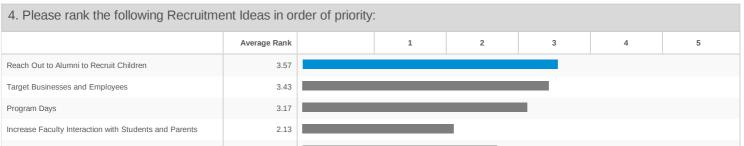

## **SPARC Rank IDEA Survey - Dashboard**

| Responses |
|-----------|
| 97.37%    |
| 2.63%     |
| 0.00%     |
| 100.00%   |
|           |

| Focus Groups with Students as well as Faculty and Admissions | 2.7 |  |    |        |   |        |   |        |   |        |   |        |
|--------------------------------------------------------------|-----|--|----|--------|---|--------|---|--------|---|--------|---|--------|
| Data Table                                                   |     |  |    |        |   |        |   |        |   |        |   |        |
| Reach Out to Alumni to Recruit Children                      |     |  | 2  | 8.7%   | 5 | 21.74% | 3 | 13.04% | 4 | 17.39% | 9 | 39.13% |
| Target Businesses and Employees                              |     |  | 2  | 8.7%   | 4 | 17.39% | 5 | 21.74% | 6 | 26.09% | 6 | 26.09% |
| Program Days                                                 |     |  | 3  | 13.04% | 4 | 17.39% | 6 | 26.09% | 6 | 26.09% | 4 | 17.39% |
| Increase Faculty Interaction with Students and Parents       |     |  | 12 | 52.17% | 2 | 8.7%   | 5 | 21.74% | 2 | 8.7%   | 2 | 8.7%   |
| Focus Groups with Students as well as Faculty and Admissions |     |  | 4  | 17.39% | 8 | 34.78% | 4 | 17.39% | 5 | 21.74% | 2 | 8.7%   |