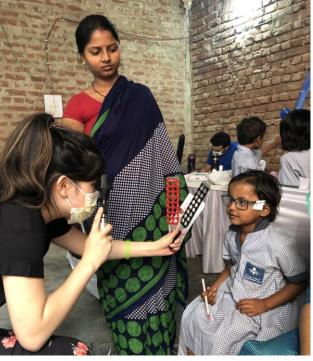

### **HFO GIVING BACK: MISSION TRIPS**

- NICARAGUA
- PERU
- INDIA

MAKING A DIFFERENCE IN YOUR VISION