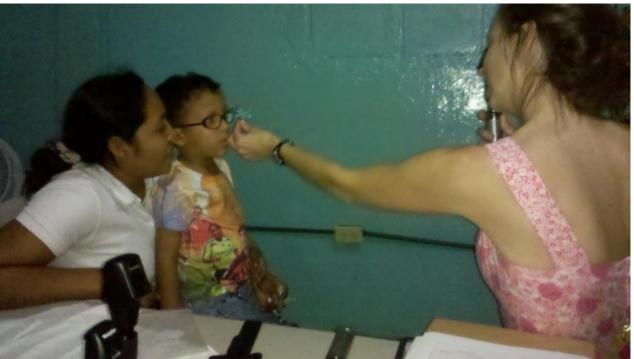

### **HFO GIVING BACK: MISSION TRIPS**

- NICARAGUA
- PERU
- INDIA

MAKING A DIFFERENCE IN YOUR VISION