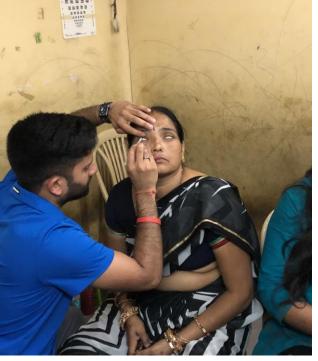

### **HFO GIVING BACK: MISSION TRIPS**

- NICARAGUA
- PERU
- INDIA

MAKING A DIFFERENCE IN YOUR VISION