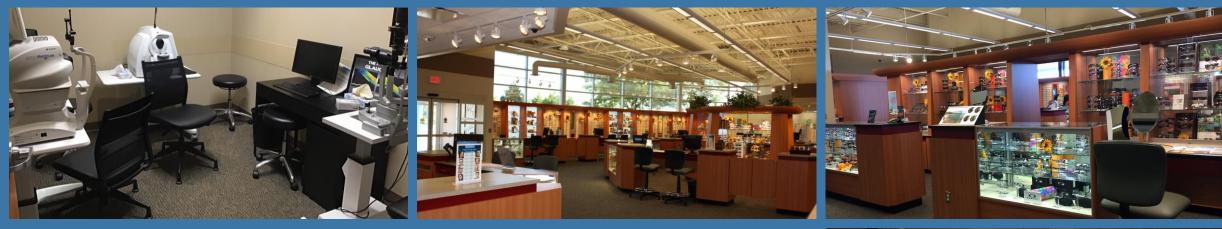

# **OPTOMETRY SCHOOL ALUMNI AT HFO**

11 Satellite Offices

• Typically 1-3 ODs, 1 MD

• Most have VF, Photography, OCT

### **8 SUPER VISION CENTERS**

- 5+ ODs
- Several Specialties Of Ophthalmology
- Extended Hours
- 30+ Exam Rooms
- Visual Field
- **OCT**
- Photography
- Scleral Lenses
- Onsite Lab
- 2500+ Frames
- Eyefinity EHR (iPad)

### Equipment the resident has access to includes:

- Phoropters
- Trial lenses
- Haag-Streit Slit Lamps
- Clear Chart Acuity
- Pachmate
- Noncontact Tonometer
- iCare Tonometer
- Goldmann Tonometer
- 3&4 Mirror gonioscopy lenses
- 90D/78D/20D/Superfield lenses
- Anterior segment camera
- Cirrus HD-OCT
- Maestro OCT & Fundus photography