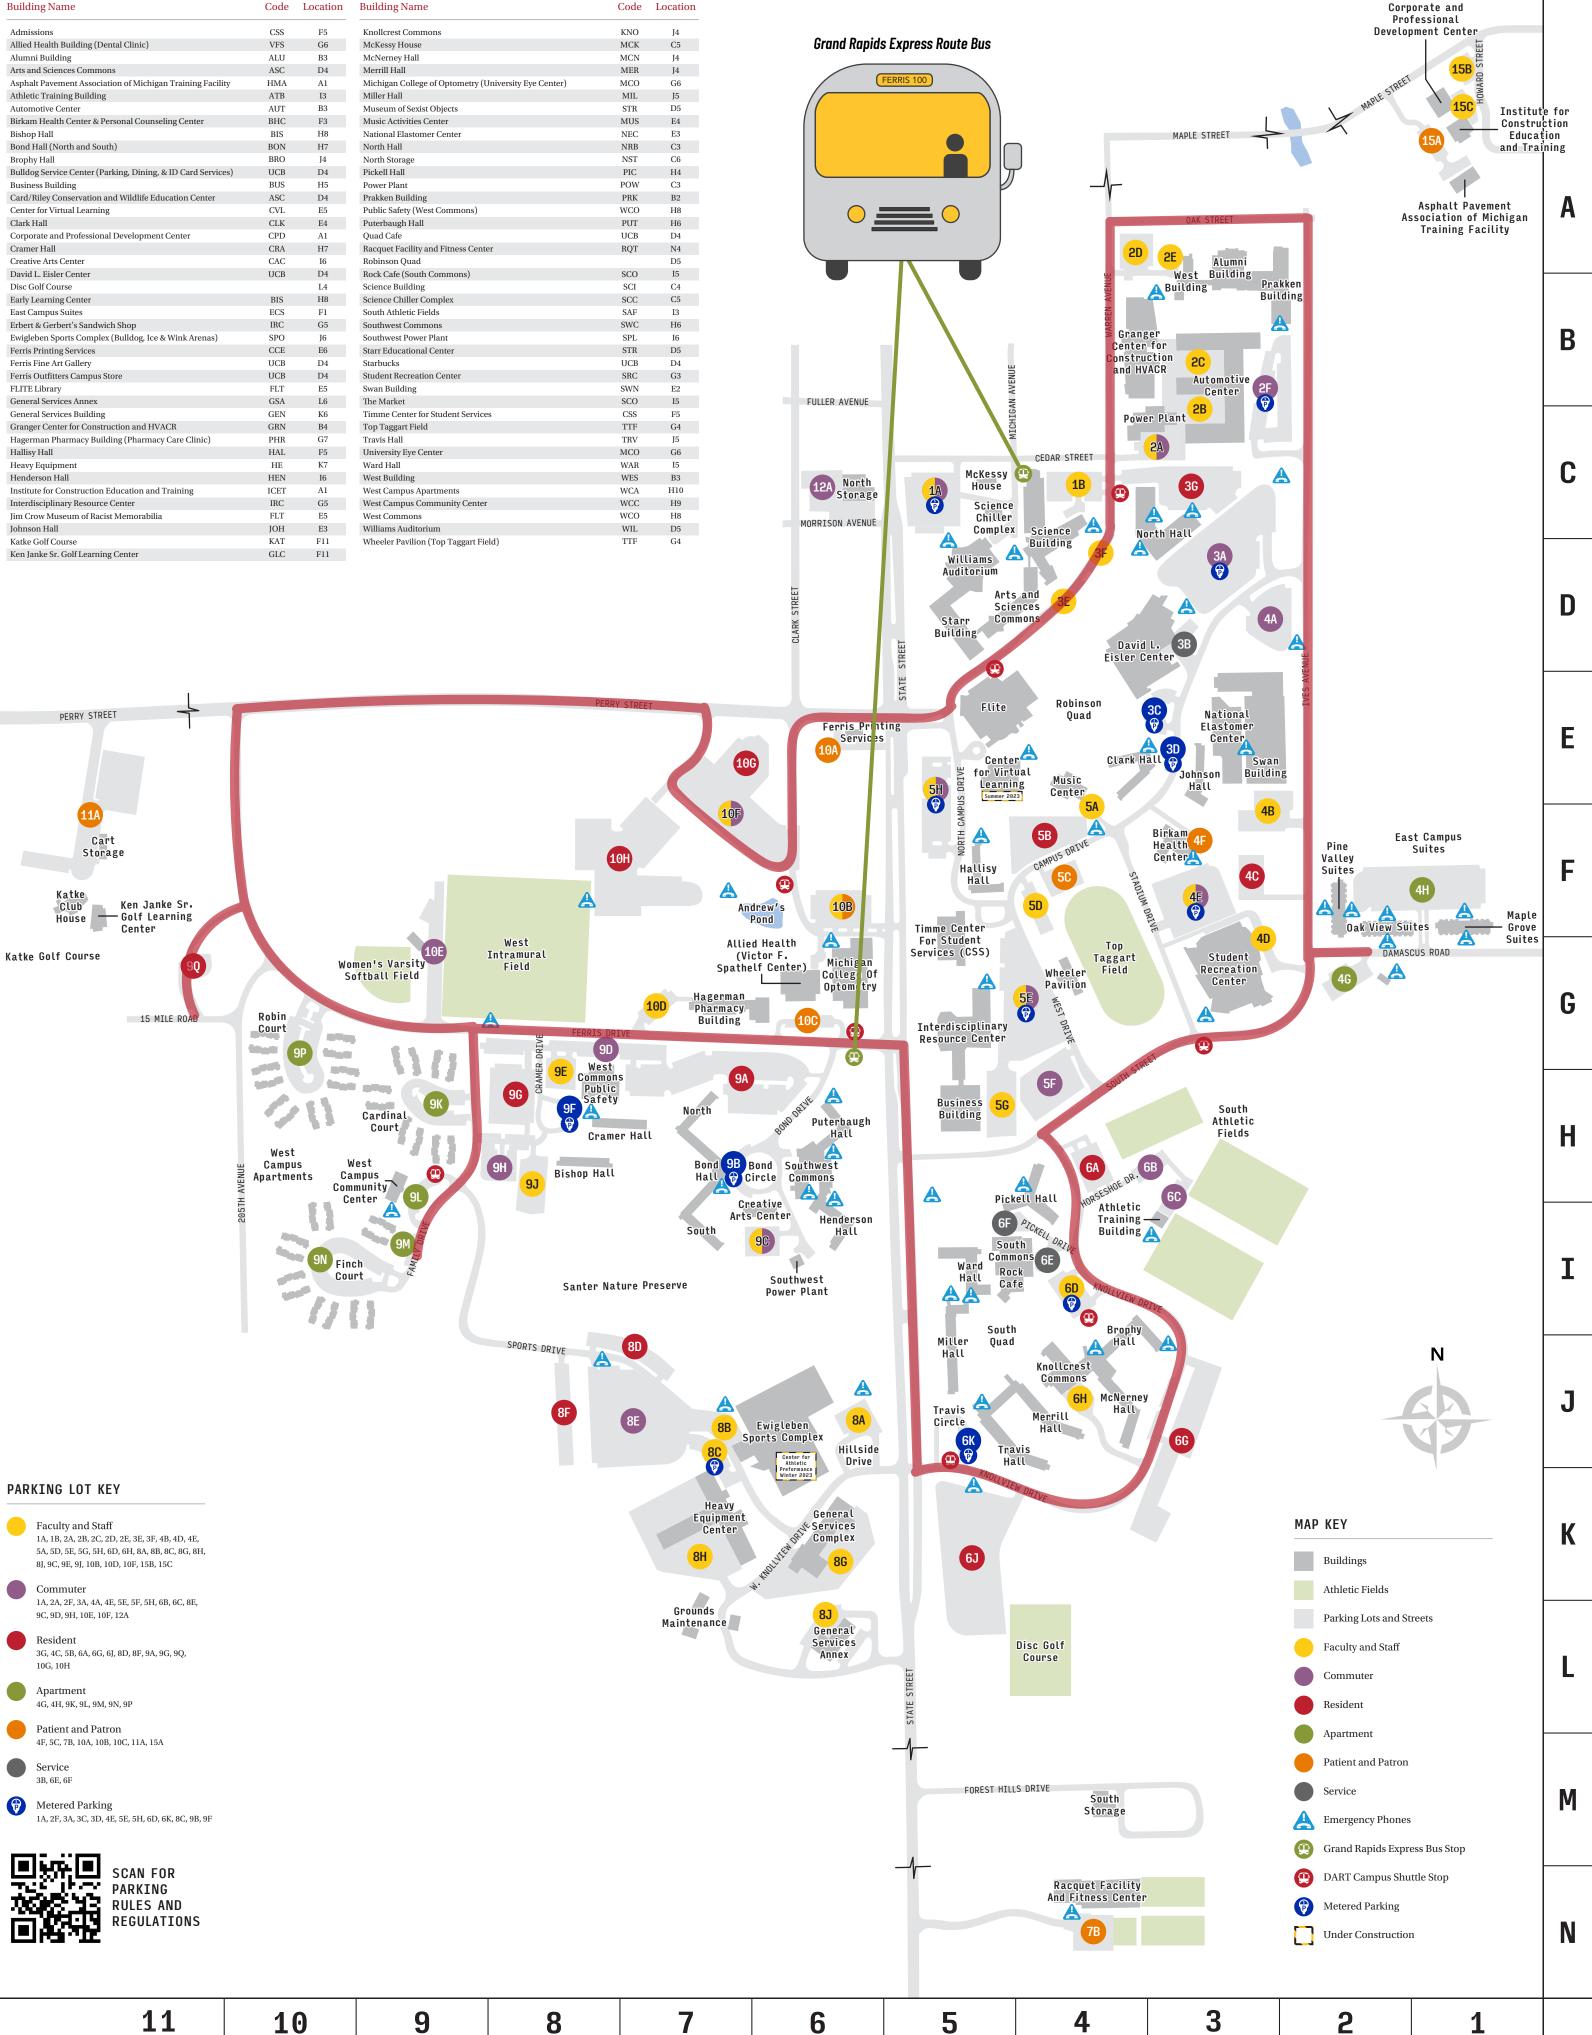

## BUILDING KEY

| Building Name                                                | Code | Location | Building Name                                         | Code | Location |
|--------------------------------------------------------------|------|----------|-------------------------------------------------------|------|----------|
| Admissions                                                   | CSS  | F5       | Knollcrest Commons                                    | KNO  | J4       |
| Allied Health Building (Dental Clinic)                       | VFS  | G6       | McKessy House                                         | MCK  | C5       |
| Alumni Building                                              | ALU  | B3       | McNerney Hall                                         | MCN  | J4       |
| Arts and Sciences Commons                                    | ASC  | D4       | Merrill Hall                                          | MER  | J4       |
| Asphalt Pavement Association of Michigan Training Facility   | HMA  | A1       | Michigan College of Optometry (University Eye Center) | MCO  | G6       |
| Athletic Training Building                                   | ATB  | I3       | Miller Hall                                           | MIL  | J5       |
| Automotive Center                                            | AUT  | B3       | Museum of Sexist Objects                              | STR  | D5       |
| Birkam Health Center & Personal Counseling Center            | BHC  | F3       | Music Activities Center                               | MUS  | E4       |
| Bishop Hall                                                  | BIS  | H8       | National Elastomer Center                             | NEC  | E3       |
| Bond Hall (North and South)                                  | BON  | H7       | North Hall                                            | NRB  | C3       |
| Brophy Hall                                                  | BRO  | J4       | North Storage                                         | NST  | C6       |
| Bulldog Service Center (Parking, Dining, & ID Card Services) | UCB  | D4       | Pickell Hall                                          | PIC  | H4       |
| Business Building                                            | BUS  | H5       | Power Plant                                           | POW  | C3       |
| Card/Riley Conservation and Wildlife Education Center        | ASC  | D4       | Prakken Building                                      | PRK  | B2       |
| Center for Virtual Learning                                  | CVL  | E5       | Public Safety (West Commons)                          | WCO  | H8       |
| Clark Hall                                                   | CLK  | E4       | Puterbaugh Hall                                       | PUT  | H6       |
| Corporate and Professional Development Center                | CPD  | A1       | Quad Cafe                                             | UCB  | D4       |
| Cramer Hall                                                  | CRA  | H7       | Racquet Facility and Fitness Center                   | ROT  | N4       |
| Creative Arts Center                                         | CAC  | 16       | Robinson Quad                                         |      | D5       |
| David L. Eisler Center                                       | UCB  | D4       | Rock Cafe (South Commons)                             | SCO  | I5       |
| Disc Golf Course                                             |      | L4       | Science Building                                      | SCI  | C4       |
| Early Learning Center                                        | BIS  | H8       | Science Chiller Complex                               | SCC  | C5       |
| East Campus Suites                                           | ECS  | F1       | South Athletic Fields                                 | SAF  | I3       |
| Erbert & Gerbert's Sandwich Shop                             | IRC  | G5       | Southwest Commons                                     | SWC  | H6       |
| Ewigleben Sports Complex (Bulldog, Ice & Wink Arenas)        | SPO  | J6       | Southwest Power Plant                                 | SPL  | 16       |
| Ferris Printing Services                                     | CCE  | E6       | Starr Educational Center                              | STR  | D5       |
| Ferris Fine Art Gallery                                      | UCB  | D4       | Starbucks                                             | UCB  | D4       |
| Ferris Outfitters Campus Store                               | UCB  | D4       | Student Recreation Center                             | SRC  | G3       |
| FLITE Library                                                | FLT  | E5       | Swan Building                                         | SWN  | E2       |
| General Services Annex                                       | GSA  | L6       | The Market                                            | SCO  | I5       |
| General Services Building                                    | GEN  | K6       | Timme Center for Student Services                     | CSS  | F5       |
| Granger Center for Construction and HVACR                    | GRN  | B4       | Top Taggart Field                                     | TTF  | G4       |
| Hagerman Pharmacy Building (Pharmacy Care Clinic)            | PHR  | G7       | Travis Hall                                           | TRV  | J5       |
| Hallisy Hall                                                 | HAL  | F5       | University Eye Center                                 | MCO  | G6       |
| Heavy Equipment                                              | HE   | K7       | Ward Hall                                             | WAR  | I5       |
| Henderson Hall                                               | HEN  | 16       | West Building                                         | WES  | B3       |
| Institute for Construction Education and Training            | ICET | A1       | West Campus Apartments                                | WCA  | H10      |
| Interdisciplinary Resource Center                            | IRC  | G5       | West Campus Community Center                          | WCC  | H9       |
| Jim Crow Museum of Racist Memorabilia                        | FLT  | E5       | West Commons                                          | WCO  | H8       |
| Johnson Hall                                                 | JOH  | E3       | Williams Auditorium                                   | WIL  | D5       |
| Katke Golf Course                                            | KAT  | F11      | Wheeler Pavilion (Top Taggart Field)                  | TTF  | G4       |
| Ken Janke Sr. Golf Learning Center                           | GLC  | F11      |                                                       |      |          |