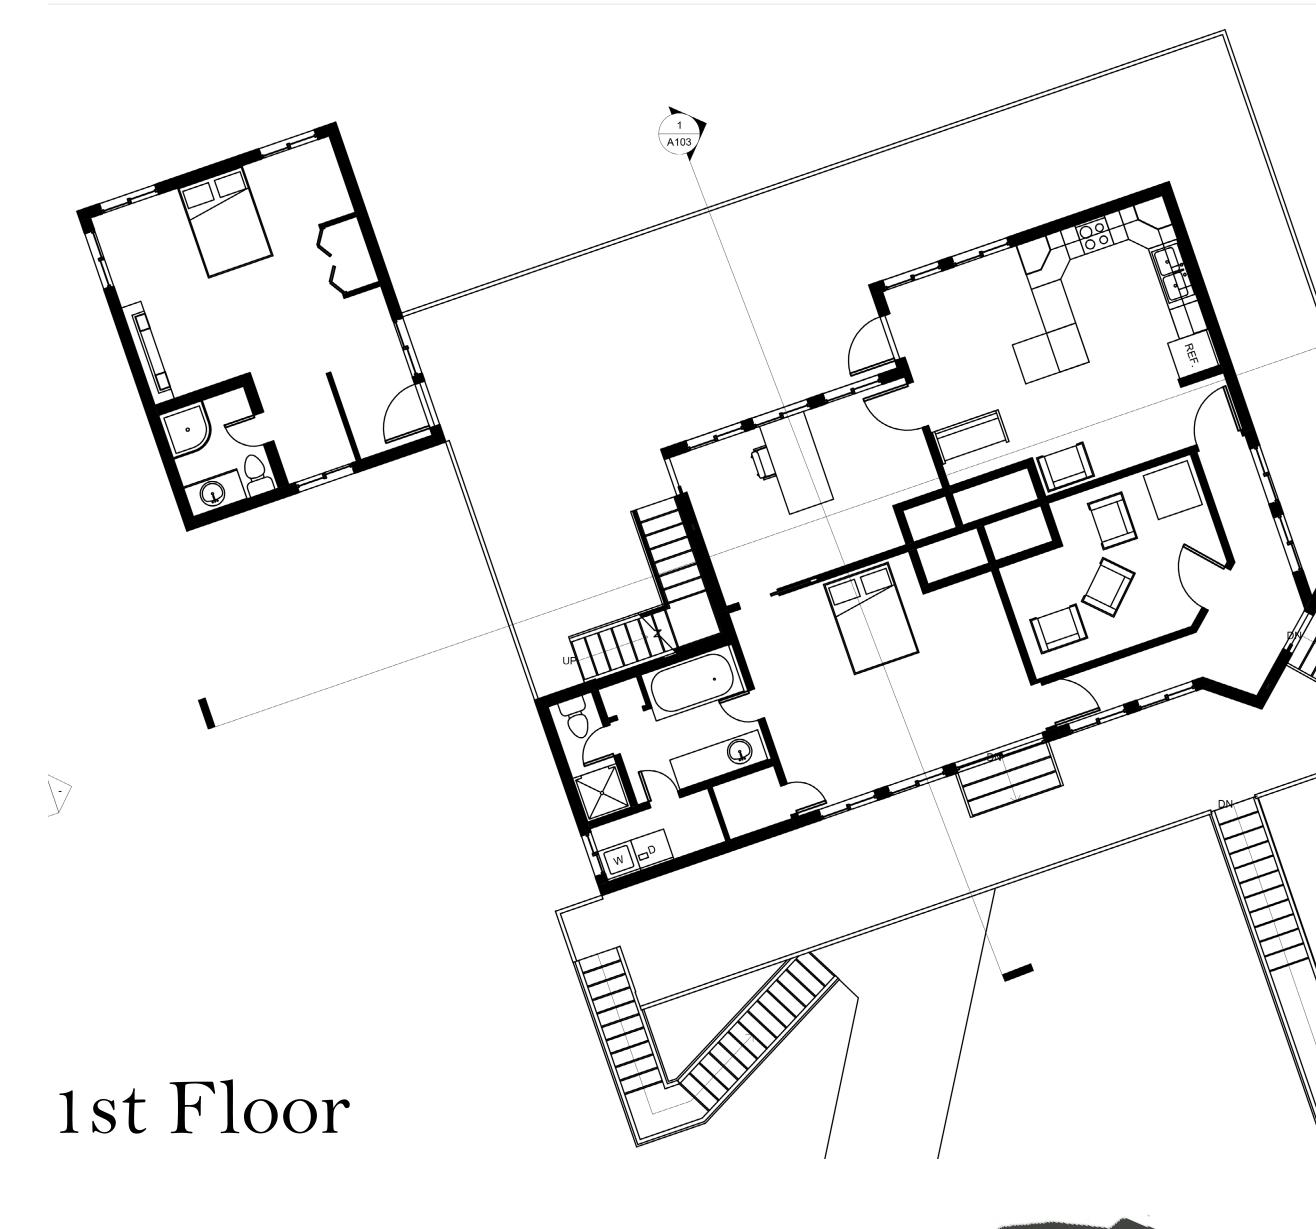

Centralized Form-Secondary forms clustered around a dominant form. FSAO 60

Cathedral Effect- Relationship between ceiling height

and cognition. UPOD 38

 $\Box$ 

 $\Box \Box$ 

2 A103 Consistency-Increased us-

ability with similar parts. UPOD 56