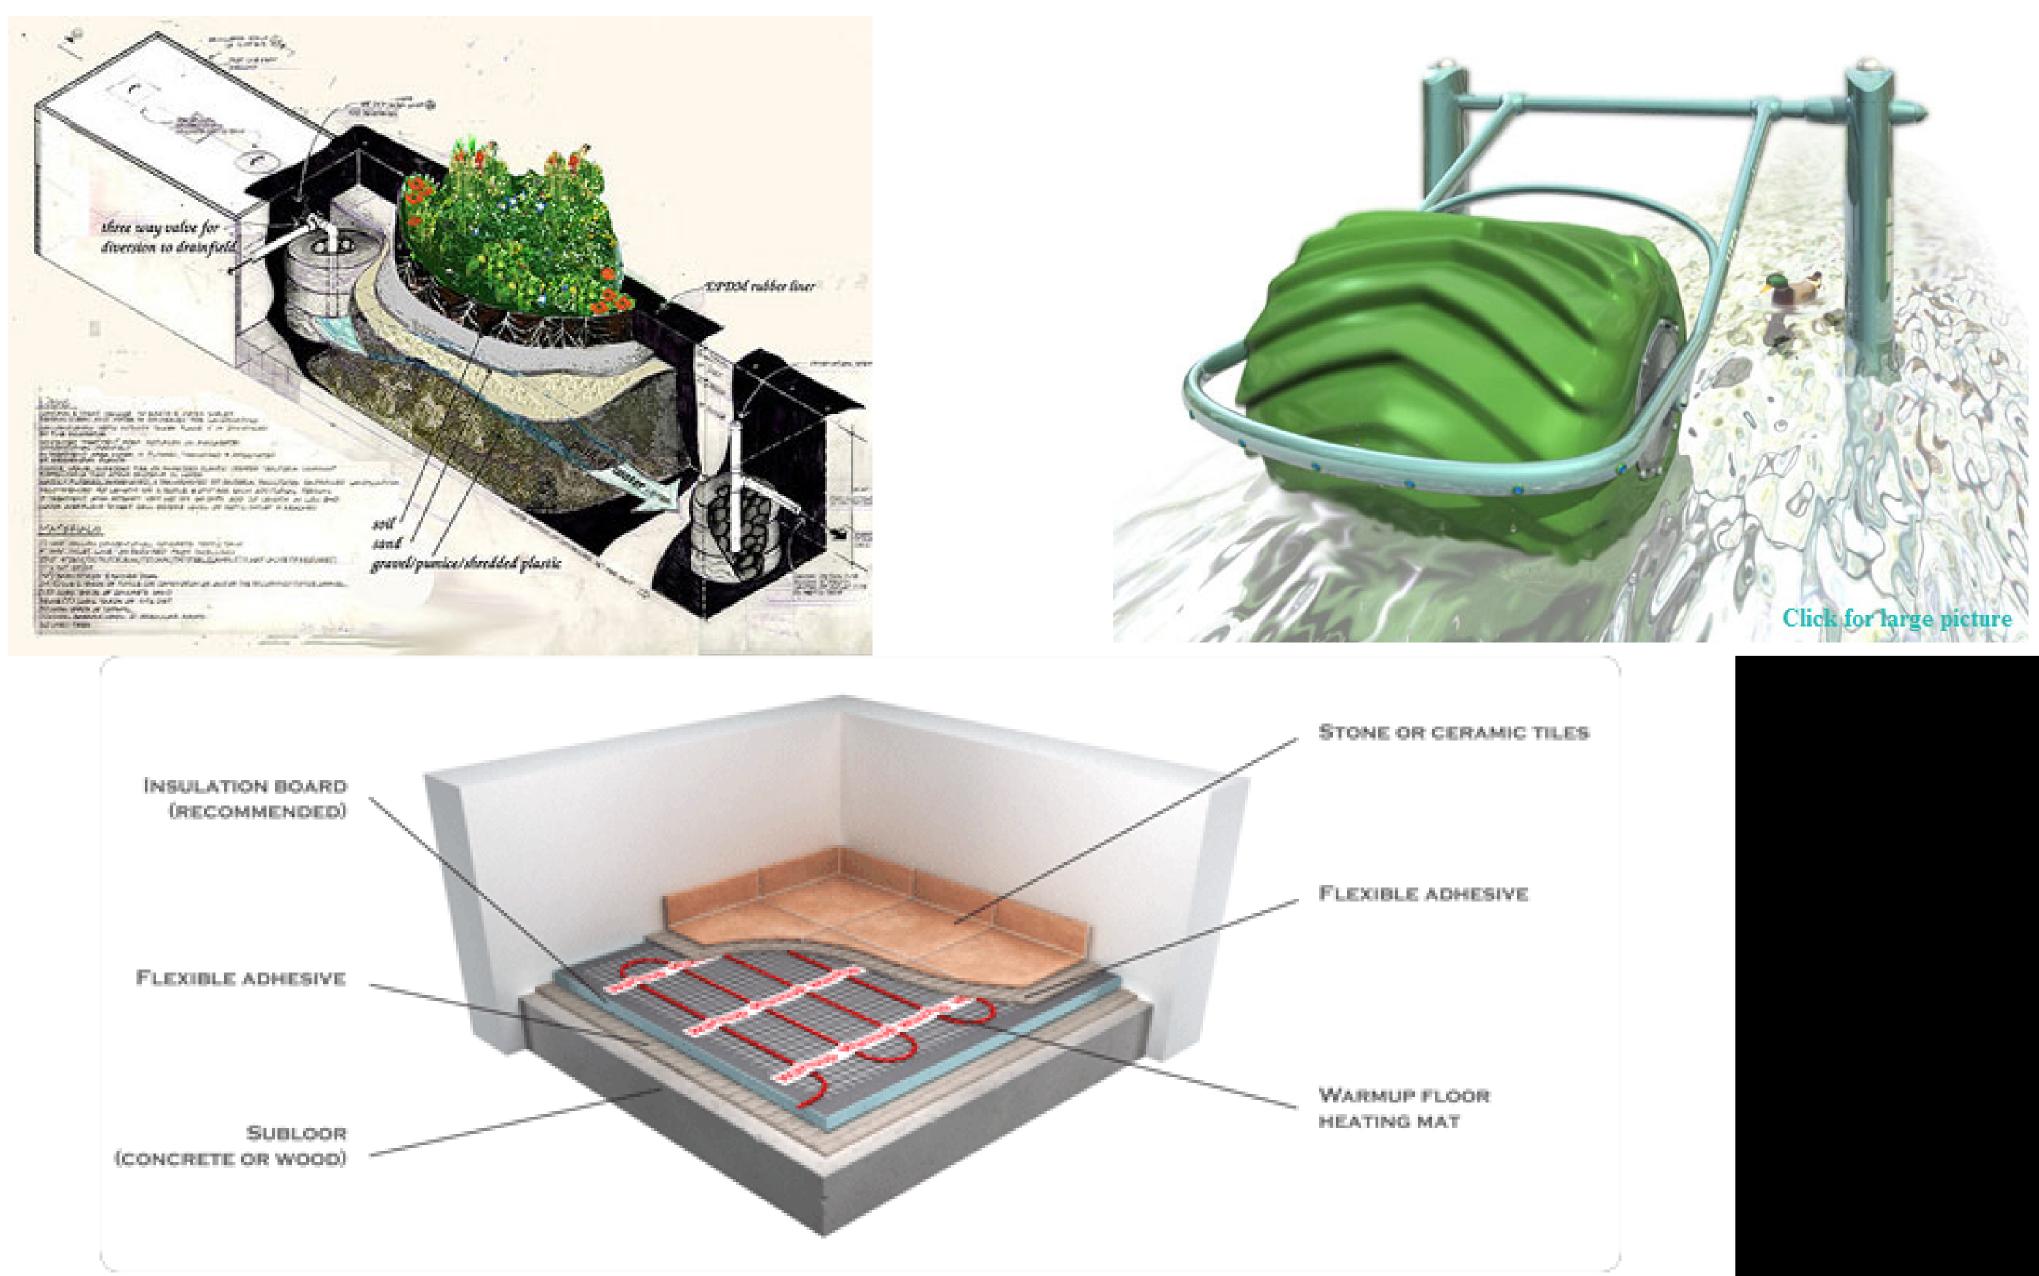

## Utilities

Electrical- Micro-hydro and Solar Heat- Fireplace and radiant flooring Cooling- Passive Techniques Water- Well and Grey Water Collection Sewage- Earthship Biotecture Waste Management