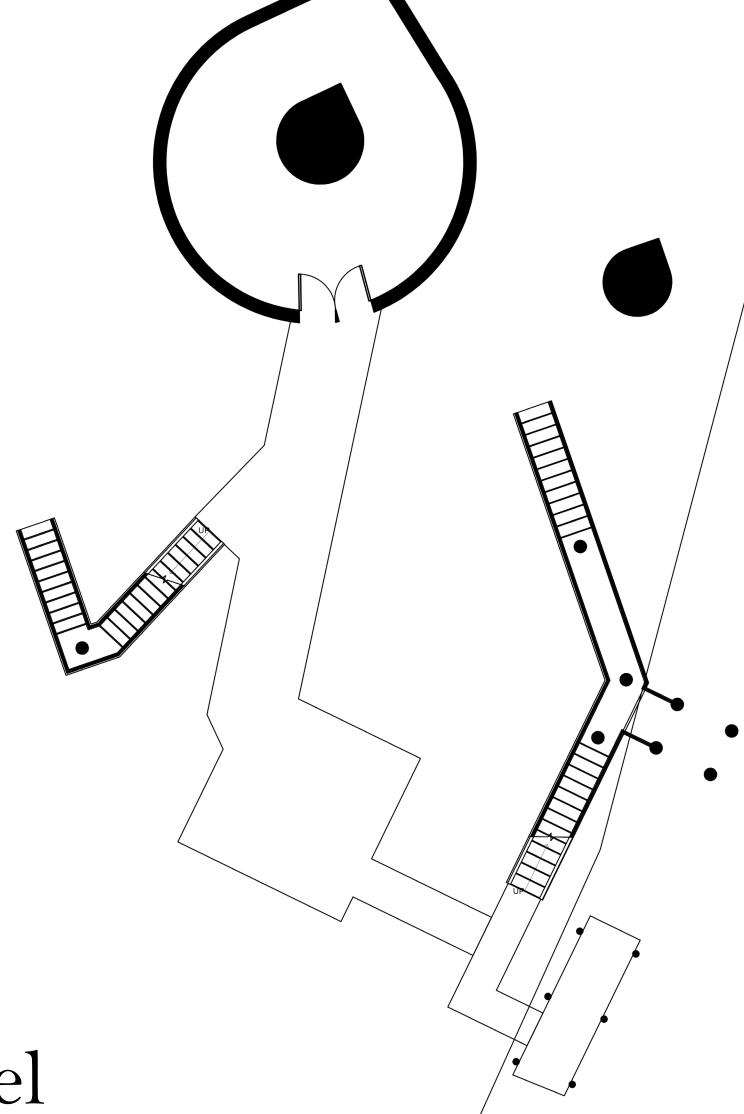

Centralized Form-Secondary forms clustered around a dominant form. FSAO 60

Cathedral Effect- Relationship between ceiling height

and cognition. UPOD 38

 $\Box$ 

 $\Box \Box$ 

2 A103 Consistency-Increased us-

ability with similar parts. UPOD 56