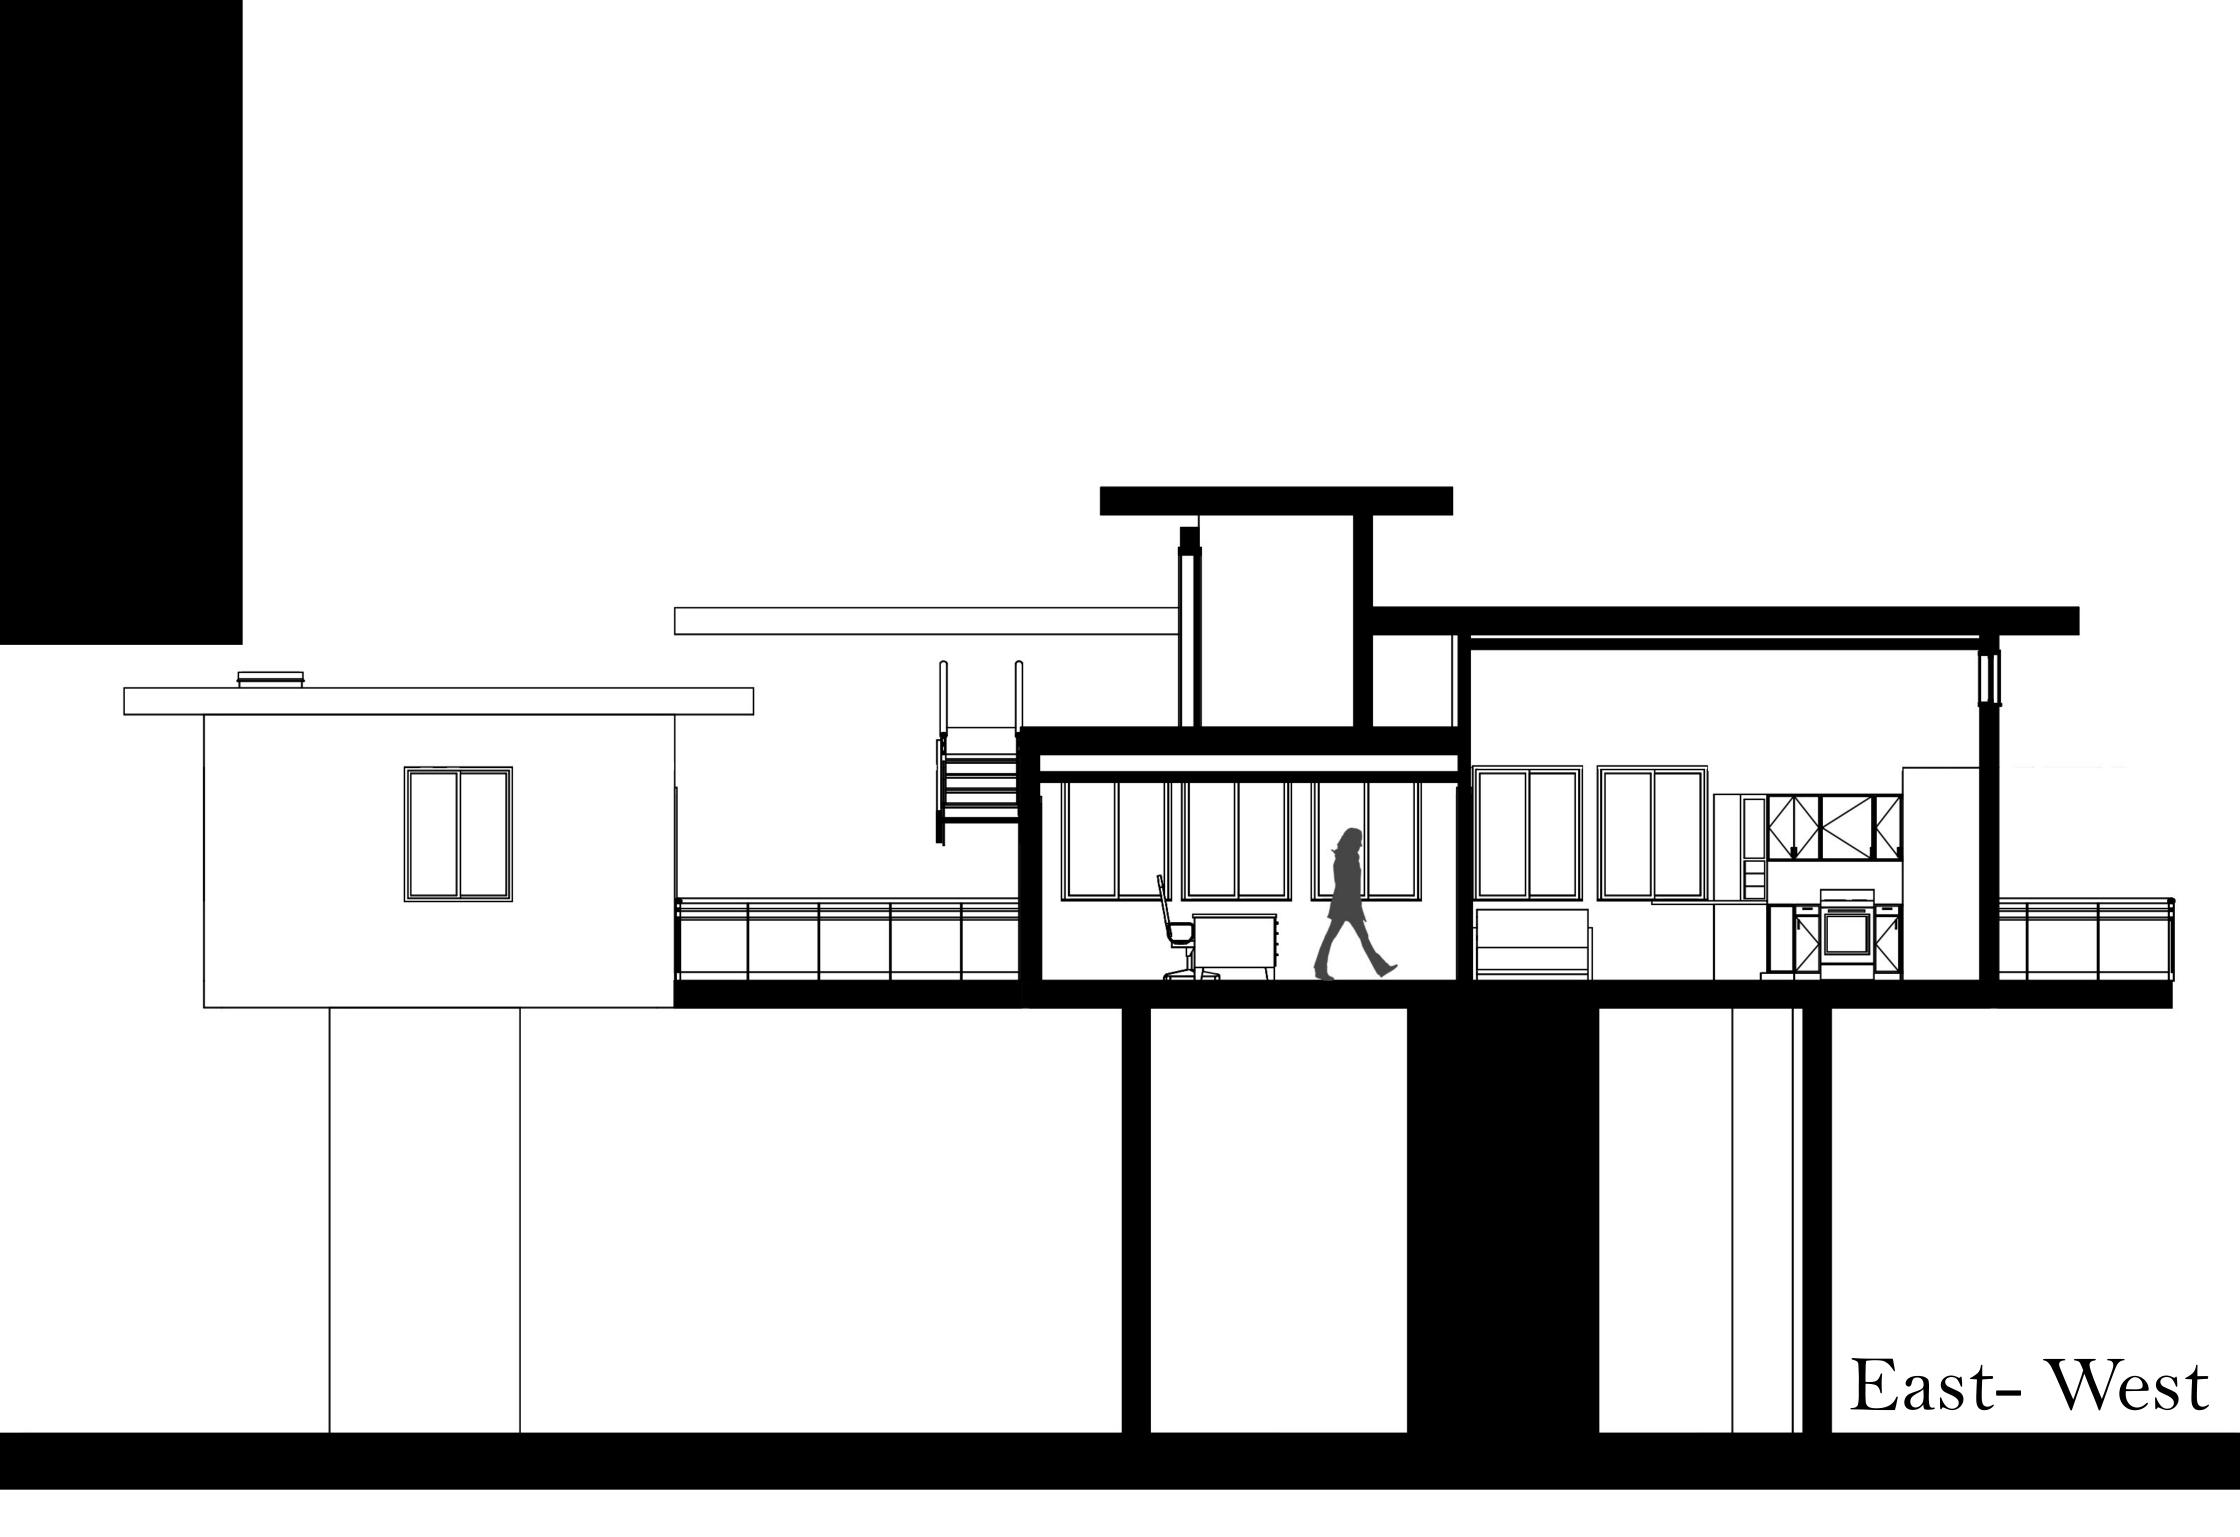

Ground Level





# Park Ranger House Design Principles

Form Follows Function- Beauty results from purity of function. UPOD 106

Prospect- Refuge- Preference for environments with unobstructed views and areas of concealment/ retreat. UPOD 192

Centralized Form-Secondary forms clustered around a dominant form. FSAO 60

Cathedral Effect- Relationship between ceiling height

and cognition. UPOD 38

 $\Box$ 

 $\Box \Box$ 

2 A103 Consistency-Increased us-

ability with similar parts. UPOD 56









## Utilities

Electrical- Micro-hydro and Solar Heat- Fireplace and radiant flooring Cooling- Passive Techniques Water- Well and Grey Water Collection Sewage- Earthship Biotecture Waste Management