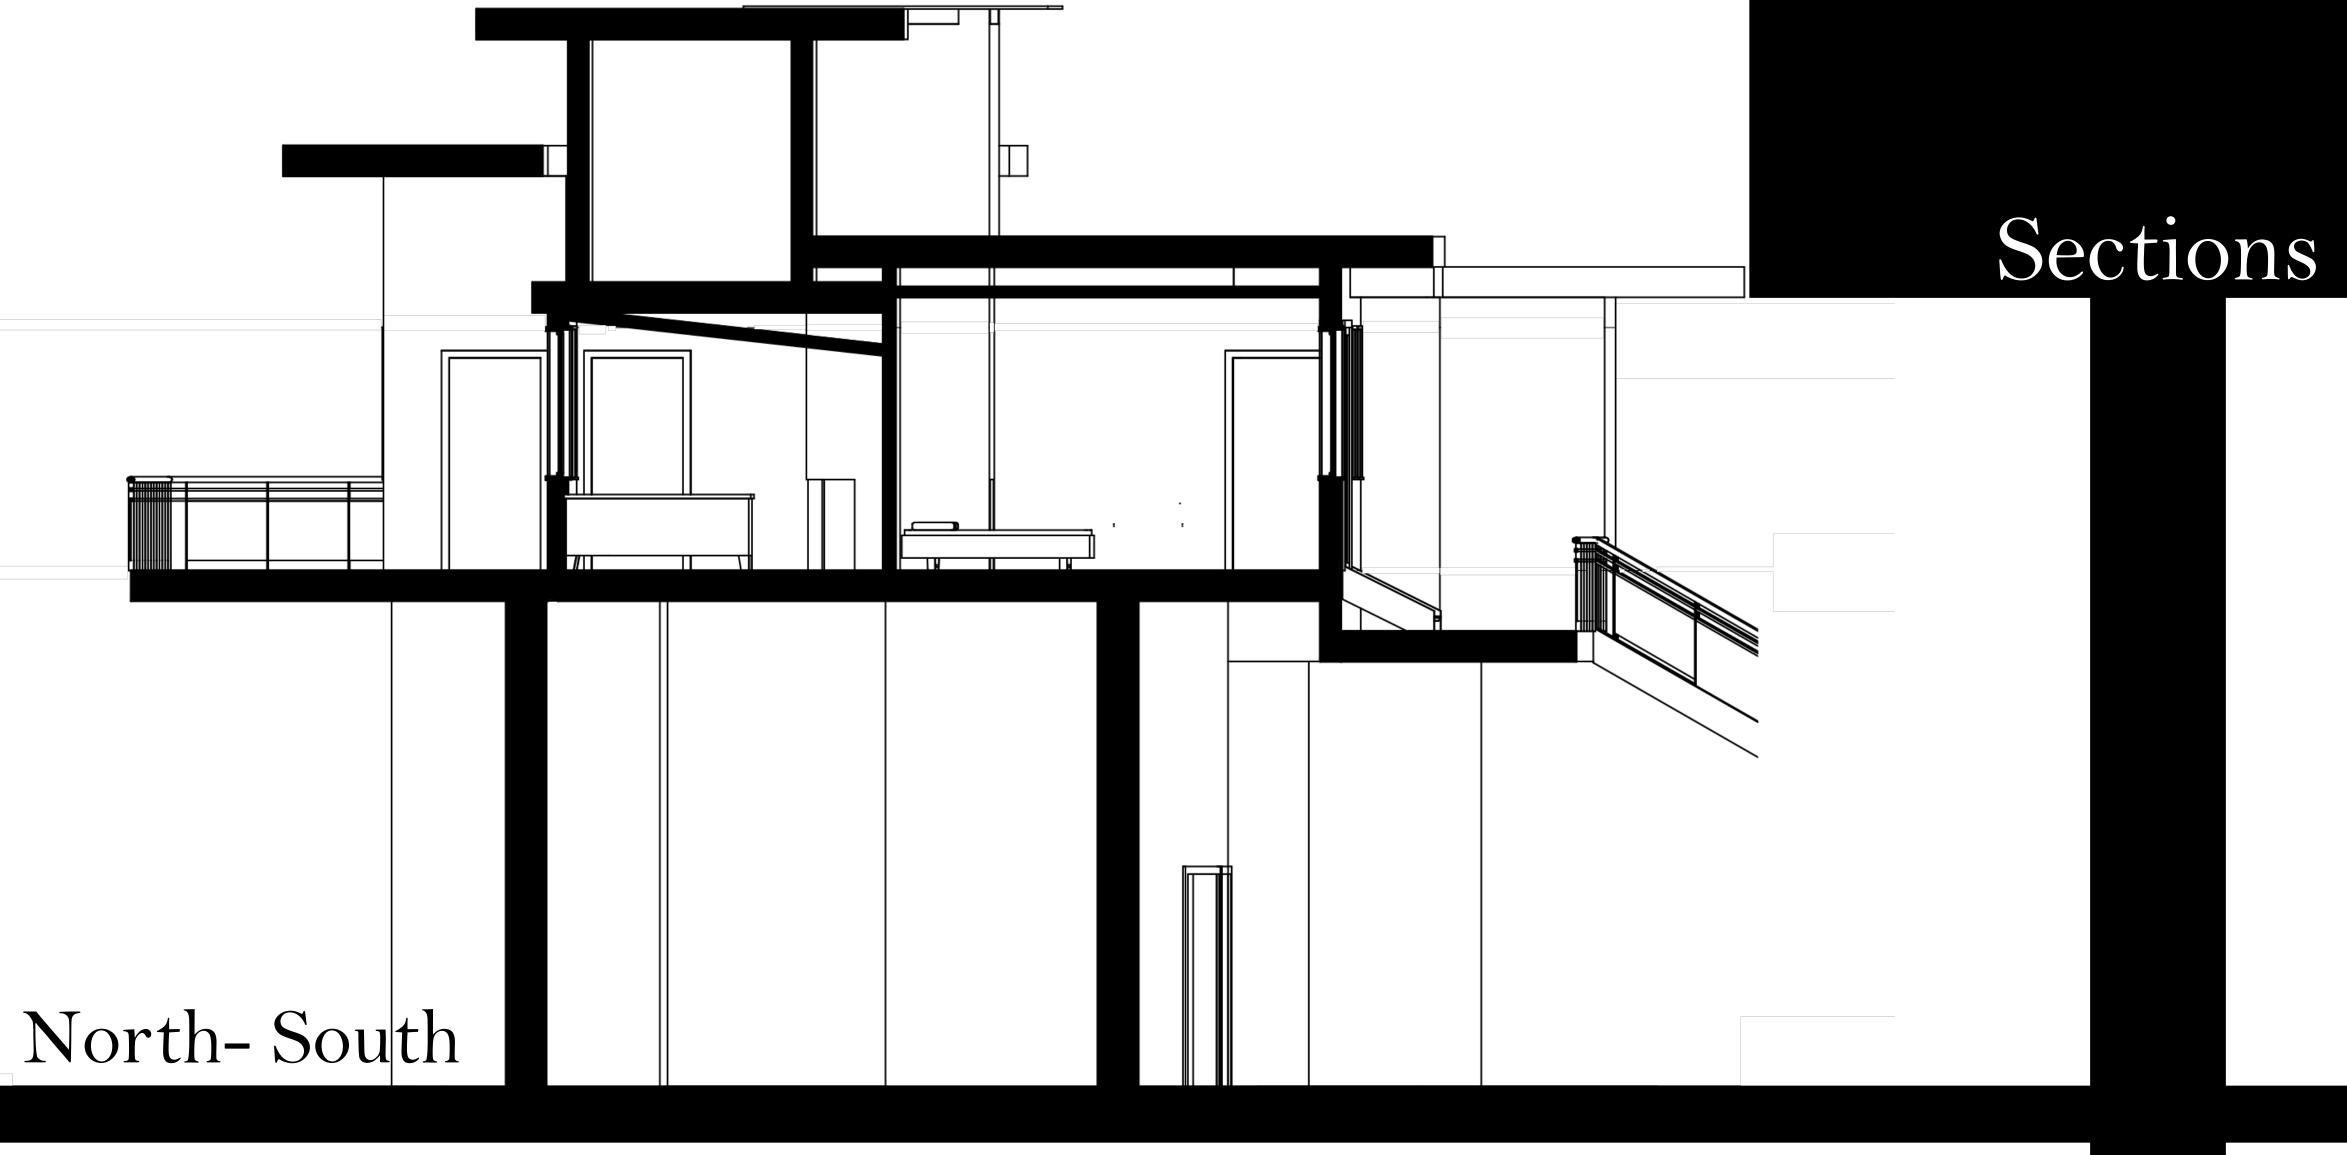

Ground Level





# Park Ranger House Design Principles

Form Follows Function- Beauty results from purity of function. UPOD 106

Prospect- Refuge- Preference for environments with unobstructed views and areas of concealment/ retreat. UPOD 192

Centralized Form-Secondary forms clustered around a dominant form. FSAO 60

Cathedral Effect- Relationship between ceiling height

and cognition. UPOD 38

 $\Box$ 

 $\Box \Box$ 

2 A103 Consistency-Increased us-

ability with similar parts. UPOD 56









## Utilities

Electrical- Micro-hydro and Solar Heat- Fireplace and radiant flooring Cooling- Passive Techniques Water- Well and Grey Water Collection Sewage- Earthship Biotecture Waste Management