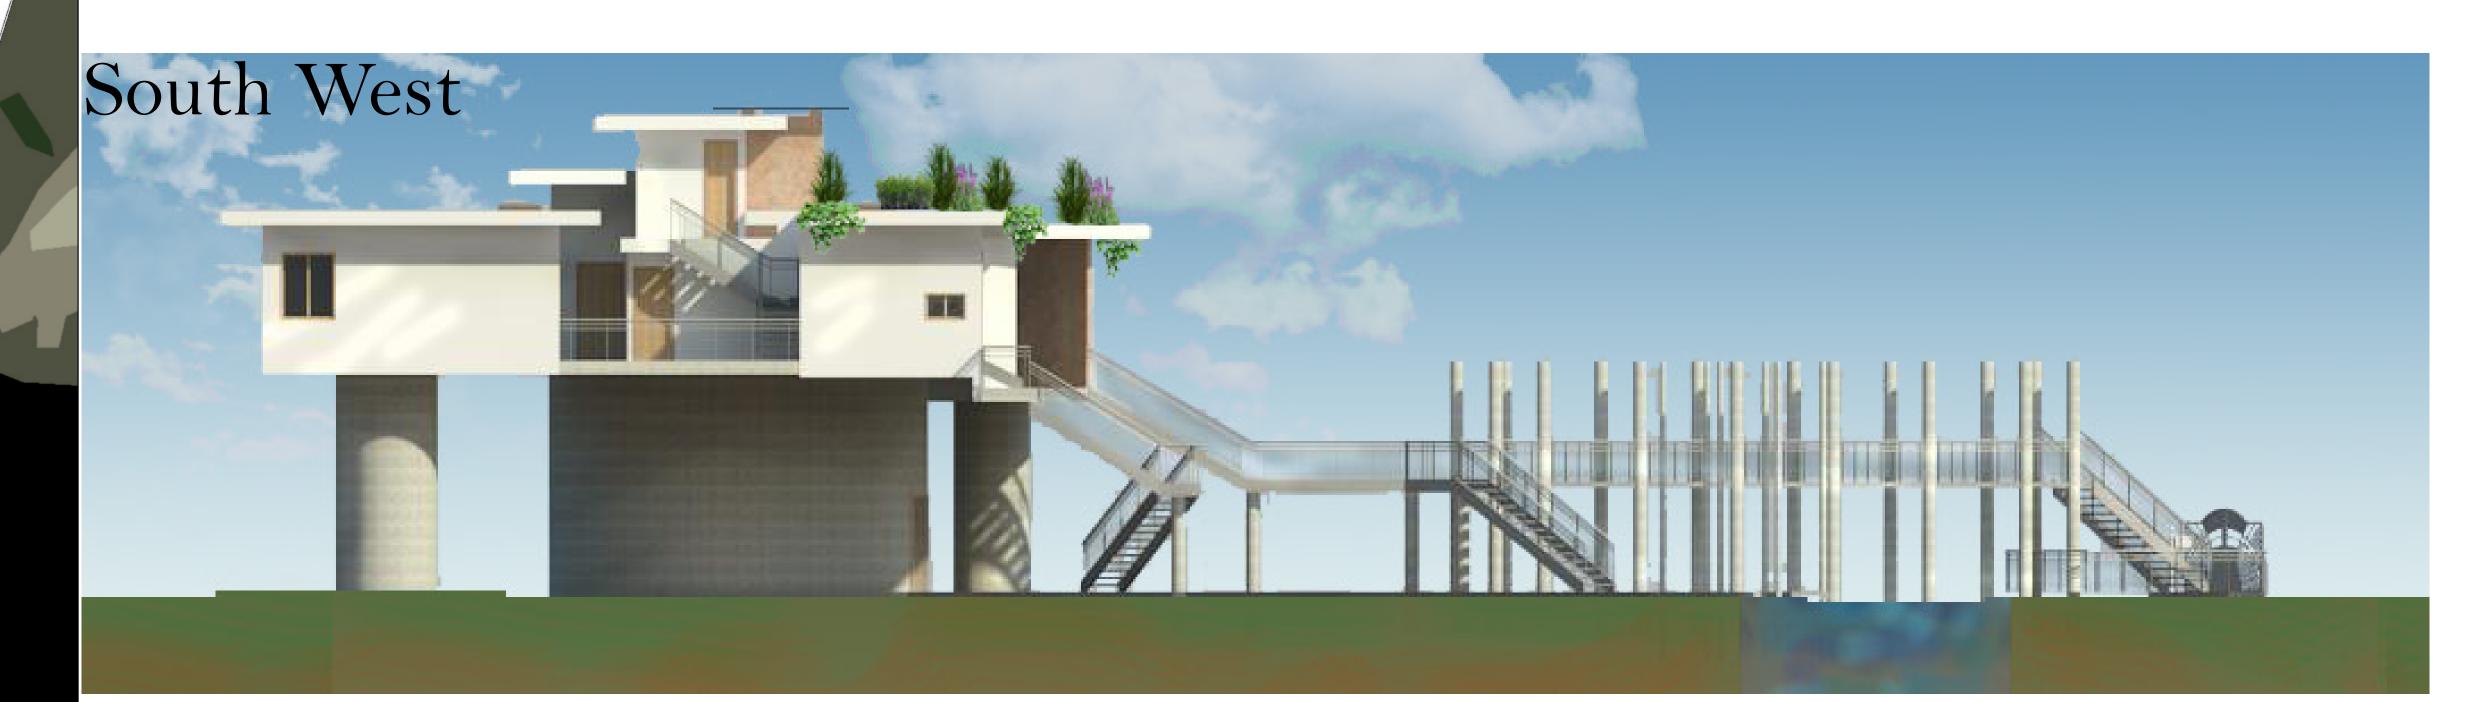

Ground Level





# Park Ranger House Design Principles

Form Follows Function- Beauty results from purity of function. UPOD 106

Prospect- Refuge- Preference for environments with unobstructed views and areas of concealment/ retreat. UPOD 192

Centralized Form-Secondary forms clustered around a dominant form. FSAO 60

Cathedral Effect- Relationship between ceiling height

and cognition. UPOD 38

 $\Box$ 

 $\Box \Box$ 

2 A103 Consistency-Increased us-

ability with similar parts. UPOD 56









## Utilities

Electrical- Micro-hydro and Solar Heat- Fireplace and radiant flooring Cooling- Passive Techniques Water- Well and Grey Water Collection Sewage- Earthship Biotecture Waste Management