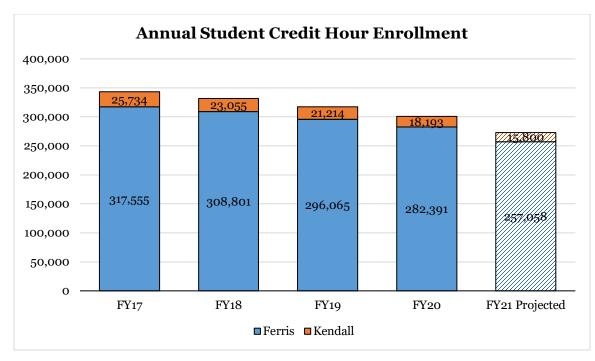

#### Enrollment

Actual fall enrollment totals 11,165, a decline of 1,307 students, or 10.5 percent. Student credit hours for fall are down 8.8 percent. That enrollment level, projected over the fiscal year, results in an estimated 272,858 student credit hours for fiscal year 2020-21. That is a decline of 9.2 percent.

|            | FY20 SCH      | FY21 SCH (Proj.) | Change        |
|------------|---------------|------------------|---------------|
| Ferris     | 282,412       | 257,058          | -25,354       |
| Kendall    | <u>18,172</u> | <u>15,800</u>    | <u>-2,372</u> |
| University | 300,584       | 272,858          | -27,726       |

#### **Student Credit Hour Enrollment**

It is too early to understand what impact the pandemic will have on spring enrollment. The above projection reflects the historical enrollment change from fall to spring semester.