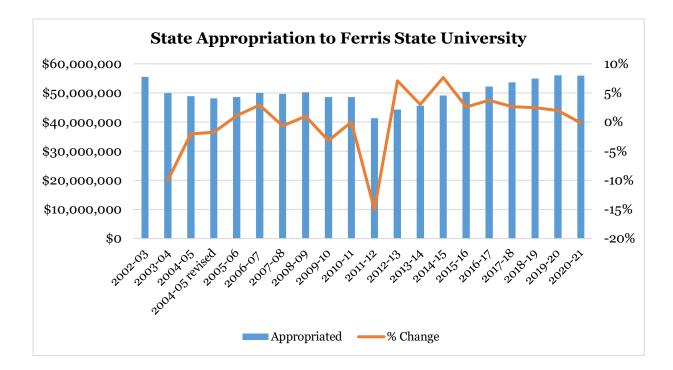

#### State Support for Higher Education History

In FY 2003 Ferris' state appropriation was \$55 million. A 10 percent reduction for 2003-04 was followed by a 2 percent cut the following year. Between 2005 and 2011, state appropriations to Ferris were relatively flat. In 2011-12, a 15 percent reduction left Ferris' state funding level at just over \$40 million. Since 2012, with the implementation of the state performance funding model and an improving state economy, Ferris experienced steady appropriation growth through fiscal year 2020.

What this information reflects is a continued lack of investment by the State of Michigan in its public universities. With no state plan to invest in higher education, Michigan universities will have to rely on students to support their education to an ever-increasing extent.