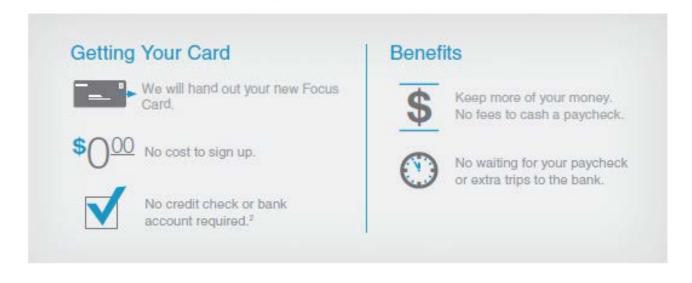

All Student Employees
Have the option of either:
Direct Deposit and/or Pay Card

\* We will no longer be issuing paper checks to students.

All Employees can use Pay Card for all or part of wages

#### What - is a Pay Card (US Bank Focus Card)

- A Visa prepaid card issued by U.S. Bank
- Payroll is automatically loaded to the card just like direct deposit to a bank account
- Works like other Visa debit cards to make purchases, pay bills or get cash
- Can be reloaded with other direct deposits, cash or checks

#### What - Employee Benefits

- Email/Text Alerts
- Cash Back Rewards
- Mobile App
- Pay Perks- Earn points for chances to win cash prizes
- Pay Bills