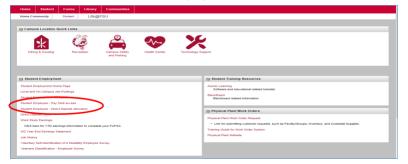

#### MyFSU instructions: Students

1. Login to your MyFSU account and the click on the student tab in the top left corner.

2. After clicking of the Student tab, you will then click on the Life@FSU icon.

When in Life@FSU, you are able to access your pay stubs and direct deposit information in the Student Employment box.