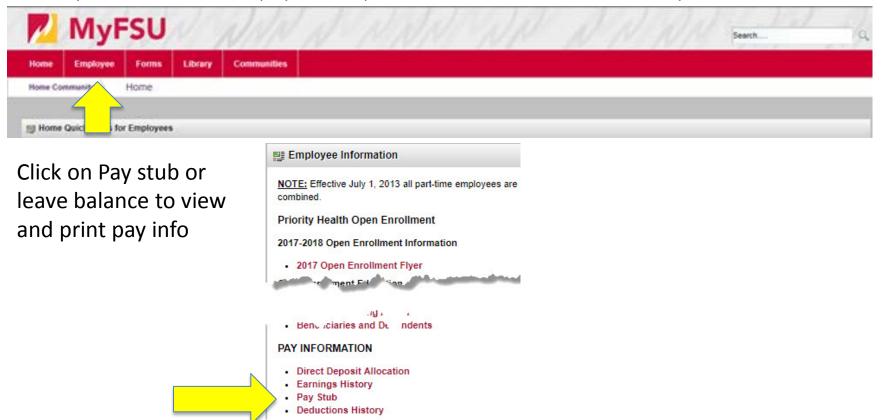

#### My FSU Instructions for accessing Faculty/Staff Pay Stub Info

Go to myFSU then Select the employee tab to proceed, then scroll down and click on Pay Stub