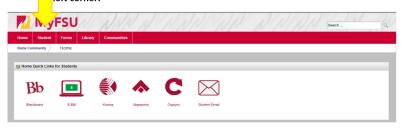

#### MyFSU instructions: Students

1. Login to your MyFSU account and the click on the student tab in the top left corner.

2. After clicking of the Student tab, you will then click on the Life@FSU icon.

When in Life@FSU, you are able to access your pay stubs and direct deposit information in the Student Employment box.