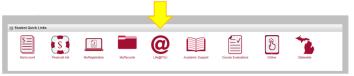

#### MyFSU instructions: Students

1. Login to your MyFSU account and the click on the student tab in the top left corner.

2. After clicking of the Student tab, you will then click on the Life@FSU icon.

When in Life@FSU, you are able to access your pay stubs and direct deposit information in the Student Employment box.