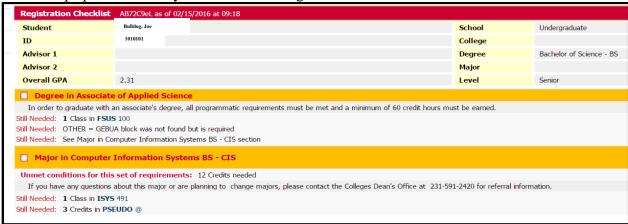

## Registration Checklist

The format view "Registration Checklist" will show only the classes remaining to meet the requirements. This is a helpful view to know how many classes the student has left to graduation which helps plan how many semesters before graduation.