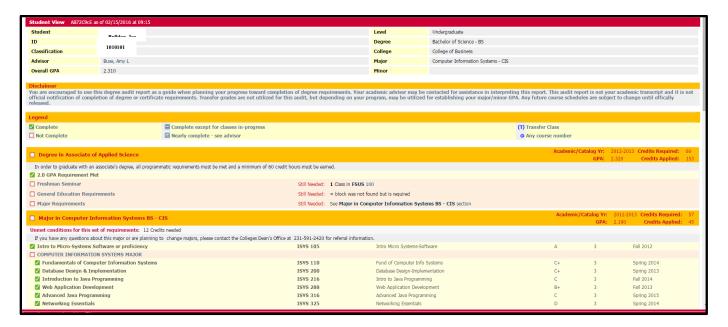

## Student View

The worksheets tab has several different format views. The default view when entering MyDegree is the "Student View" and is the format view that shows the traditional audit. This is the view that shows the students requirements and how far they have progressed with those requirements.