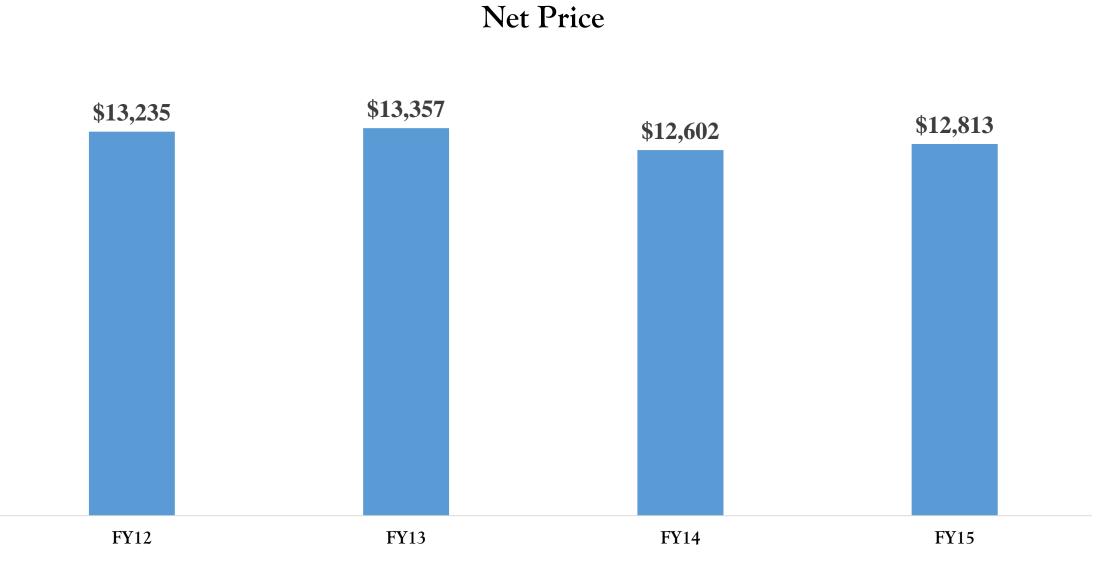

#### Critical Success Factor #4

Data Source: Federal IPEDS DATA - College Navigator. Net Price is Cost of Attendance less Institutional Financial Aid