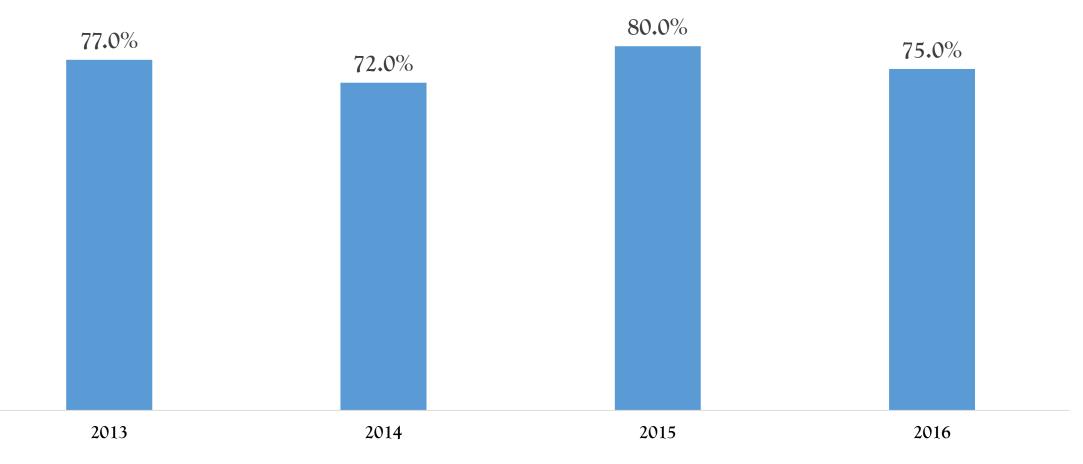

#### First-to-Second Year Fall Retention

Data Source: FSU Institutional Research Official 4<sup>th</sup> Day Enrollment Summary