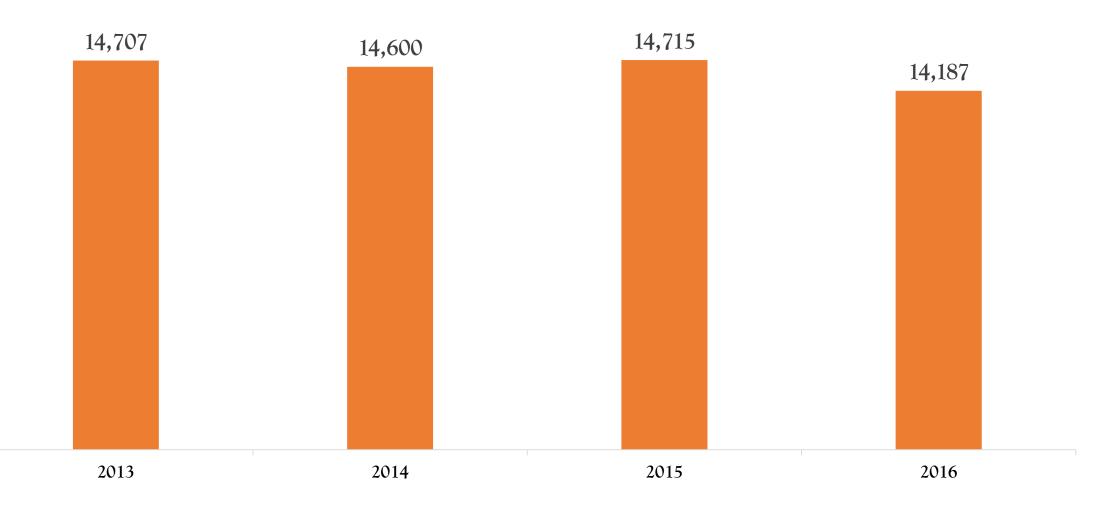

## Fall Headcount Enrollment

Data Source: FSU Institutional Research Official 4<sup>th</sup> Day Enrollment Summary