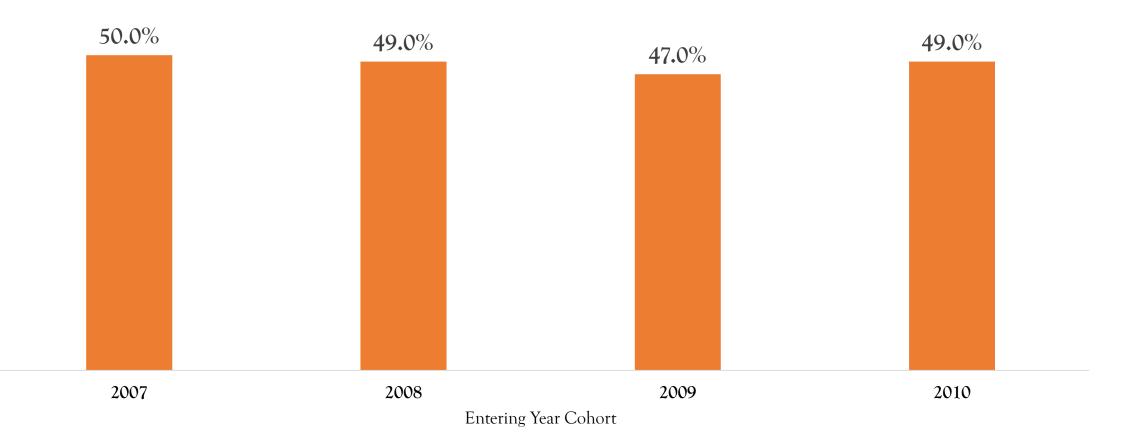

### Six-Year Graduation Rate For Full-Time FTIAC Degree Seeking Students

Data Source: FSU Institutional Research Graduation Report