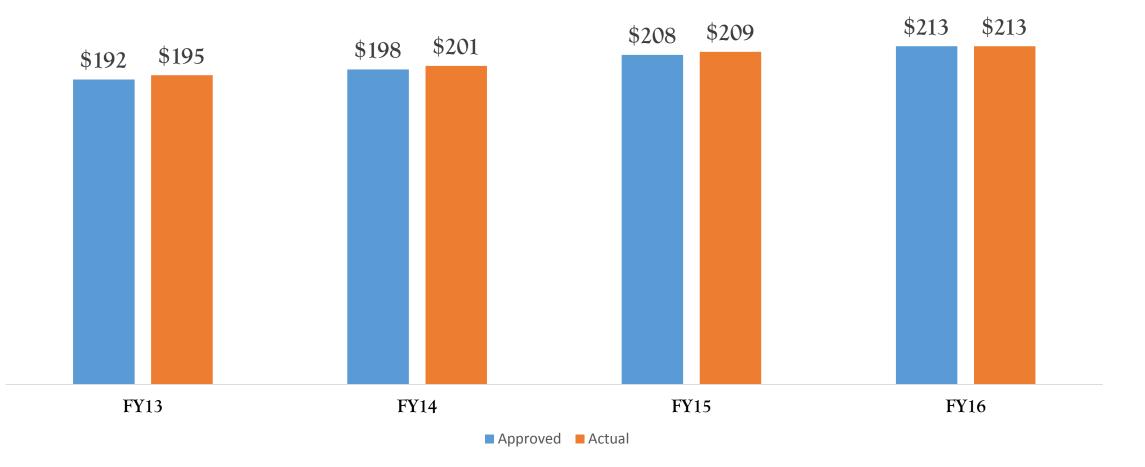

#### General Fund Operating Revenues Approved and Actual (in Millions)

Data Source: FSU Audited Financial Statements and Approved Budgets