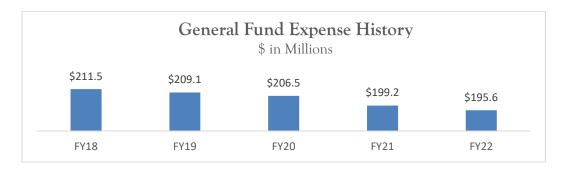

#### FY 22 General Fund Expense Summary

The general fund operating budget supports \$195.6 million of expenses – a 1.8% decrease from FY21.

| General Fund Expenses    | FY21     | FY22    | ¢ C1      | % Change |  |
|--------------------------|----------|---------|-----------|----------|--|
| (in Millions)            | Approved | Final   | \$ Change |          |  |
| Compensation             | \$135.6  | \$136.7 | \$1.1     | 0.8%     |  |
| Operating Expenses       | \$38.2   | \$32.5  | (\$5.6)   | -14.8%   |  |
| Scholarship Base Funding | \$25.4   | \$26.4  | \$1.0     | 3.8%     |  |
| Total Operating          | \$199.2  | \$195.6 | (\$3.6)   | -1.8%    |  |