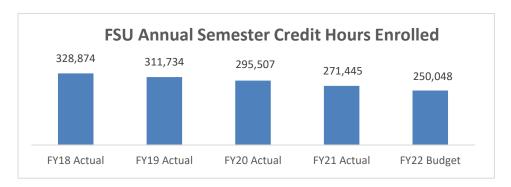

The preliminary budget assumed annual semester credit hours of 266,013. Based on actual fall enrollment, annual semester credit hours are now projected at 250,048, a decline of 15,965 credits (-6.0 percent) from the initial projection.