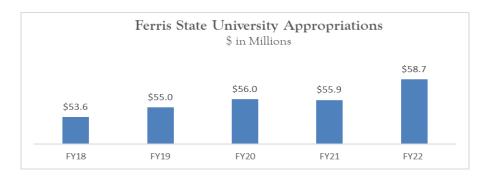

The \$58.7 million State appropriation supports 30.0 percent of the recommended revenue budget.

| State Appropriation      |              |
|--------------------------|--------------|
| 2021 State Appropriation | \$55,934,300 |
| 2022 State Appropriation | \$58,700,000 |
| Increase                 | \$2,765,700  |