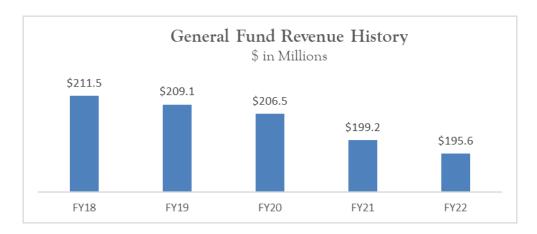

#### FY 22 General Fund Revenue Summary

The final budget recommendation reflects an overall revenue decrease of \$3.6M. Detailed reduction plans will continue to be revised during the coming months.

| Revenue Summary     | FY21     | FY22    | ¢ C1      | 0/ 01    |  |
|---------------------|----------|---------|-----------|----------|--|
| (in Millions)       | Approved | Final   | \$ Change | % Change |  |
| State Appropriation | \$55.9   | \$58.7  | \$2.8     | 4.9%     |  |
| Tuition and Fees    | \$140.9  | \$133.9 | (\$7.0)   | -5.0%    |  |
| Other Revenues      | \$2.4    | \$3.0   | \$0.7     | 28.2%    |  |
| Total Revenue       | \$199.2  | \$195.6 | (\$3.6)   | -1.8%    |  |